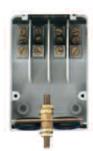

## MC040DN Fuse Unit

## **Double Pole**

Retaining features such as cam lever extraction and red terminal safety shields from the other Lucy Lighting cut outs, the double pole fuse unit offers extreme compactness where the available space is small. With its 25A rating, the unit is a useful adjunct to the range of cut outs.

## **Specification**

Designed and tested to BS 7654: 1997

Accepts fuse links to BS 88, LST type (See page 17 for details)

Suitable for 72mm wide lighting columns to BS 5649

IP 42 rating, cover in place

IP 21 rating, cover removed

Outgoing cables exit below horizontal to form drip loop

Electroplated brass terminals with serrated bores accept up to 16mm² stranded copper or 25mm² solid aluminium conductors

Sealing wire facility

Red safety shield over incoming terminals