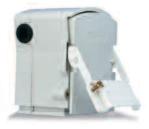

## **Double Pole**

Retaining features such as cam lever extraction and red terminal safety shields from the other Lucy Lighting cut outs, the double pole fuse unit offers extreme compactness where the available space is small. With its 25A rating, the unit is a useful adjunct to the range of cut outs.

Outgoing cables exit below horizontal to form drip loop

Electroplated brass terminals with serrated bores accept up to 16mm² stranded copper or 25mm² solid aluminium conductors

Sealing wire facility

Red safety shield over incoming terminals