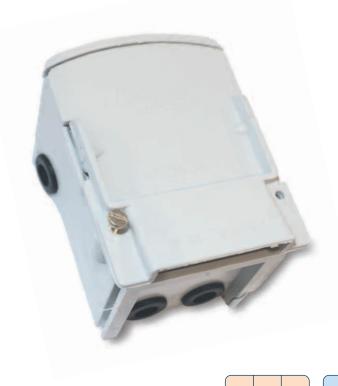

## MC040DN Fuse Unit

## **Double Pole**

Retaining features such as cam lever extraction and red terminal safety shields from the other Lucy Lighting cut outs, the double pole fuse unit offers extreme compactness where the available space is small. With its 25A rating, the unit is a useful adjunct to the range of cut outs.

**Dimensions**Height 70mm
Width 57mm
Depth 53mm

All Extension Trough Brass Gland Plates are fitted with an Earth Stud

19Z DN Insulating GP

## **Specification**

Designed and tested to BS 7654: 1997

Accepts fuse links to BS 88, LST type (See page 17 for details)

Suitable for 72mm wide lighting columns to BS 5649

IP 42 rating, cover in place

IP 21 rating, cover removed