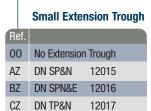

**Dimensions**Height 70mm
Width 57mm
Depth 53mm

All Extension Trough Brass Gland Plates are fitted with an Earth Stud

19Z DN Insulating GP