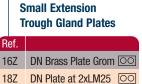

**Dimensions**Height 70mm
Width 57mm
Depth 53mm

All Extension Trough Brass Gland Plates are fitted with an Earth Stud

19Z DN Insulating GP