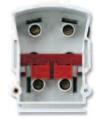

Outgoing cables exit below horizontal to form drip loop

Electroplated brass terminals with serrated bores accept up to 16mm² stranded copper or 25mm² solid aluminium conductors

Sealing wire facility

Red safety shield over incoming terminals

Tunnel or stud terminal option

Brass gland plate fitted with earth stud and either brass tubes or holes filled with grommets

Optional cable extension trough ref.CZ

Small cable Extension Trough CZ

Height 100mm Width 68mm Depth 48mm