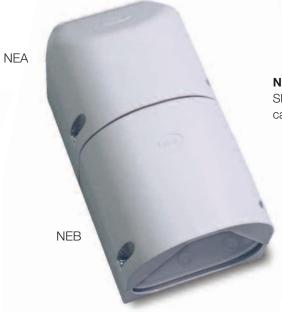

Extension Trough NEC, 3 entry
Created by coupling NEA trough to NEB
Terminals can be installed in either upper
chamber (NEA) or lower chamber (NEB)
Height 180mm, Width 98mm,
Depth 93mm

The troughs featured above are specifically designed to enhance the versatility of the Titan2 range, providing solutions for even the most onerous cabling situations. Manufactured from the same high performance thermoplastics as the fuse unit, the extension troughs can be fitted with a variety of terminations including insulated terminal blocks or stud terminals. (See Page 13 for details) Gland plates are available in either brass or insulated material to suit different earthing requirements.