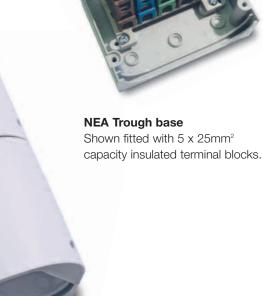

Extension Trough NEC, 3 entry
Created by coupling NEA trough to NEB
Terminals can be installed in either upper
chamber (NEA) or lower chamber (NEB)
Height 180mm, Width 98mm,
Depth 93mm

The troughs featured above are specifically designed to enhance the versatility of the Titan2 range, providing solutions for even the most onerous cabling situations. Manufactured from the same high performance thermoplastics as the fuse unit, the extension troughs can be fitted with a variety of terminations including insulated terminal blocks or stud terminals. (See Page 13 for details) Gland plates are available in either brass or insulated material to suit different earthing requirements.