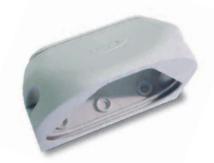

## Titan2 Troughs

Mini Extension Trough NEF, 2 entry Height 34mm, Width 79mm, Depth 66mm

Mini Extension Trough NEE, 3 entry Height 76mm, Width 86mm, Depth 93mm

Extension Trough NEA, 3 entry Height 90mm, Width 98mm, Depth 93mm