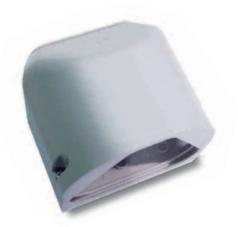

## Titan2 Troughs

Mini Extension Trough NEF, 2 entry Height 34mm, Width 79mm, Depth 66mm

Mini Extension Trough NEE, 3 entry Height 76mm, Width 86mm, Depth 93mm

Extension Trough NEA, 3 entry Height 90mm, Width 98mm, Depth 93mm